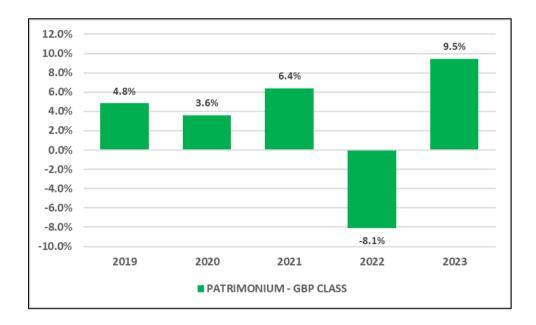

## Patrimonium - GBP CLASS ISIN: LU0837061125

This sub-fund is managed by AULIEN PARTNERS S.à r.l.

This chart shows the fund's performance as the percentage loss or gain per year over the last 5 years. Performance is shown after deduction of ongoing charges. Any entry and exit charges are excluded from the calculation. Past performance is not a reliable indicator of future performance. Markets could develop very differently in the future. It can help you to assess how the fund has been managed in the past.