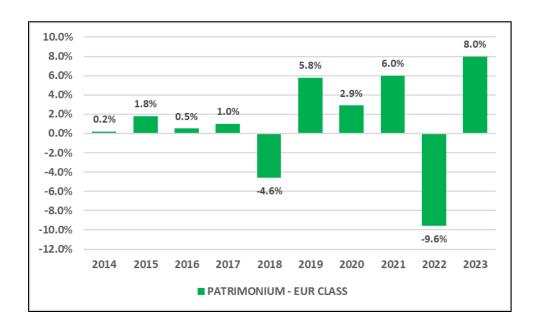

## Patrimonium - EUR CLASS ISIN: LU0730697348

This sub-fund is managed by AULIEN PARTNERS S.à r.l.

This chart shows the fund's performance as the percentage loss or gain per year over the last 10 years. Performance is shown after deduction of ongoing charges. Any entry and exit charges are excluded from the calculation. Past performance is not a reliable indicator of future performance. Markets could develop very differently in the future. It can help you to assess how the fund has been managed in the past.