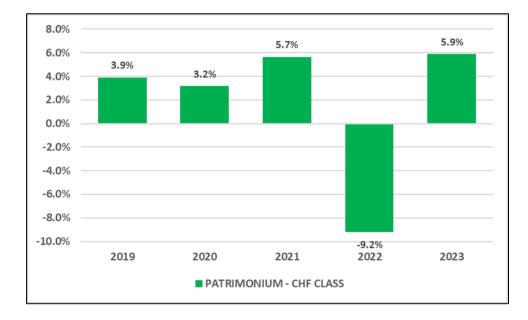

## **PAST PERFORMANCE INFORMATION**

Patrimonium - CHF CLASS ISIN: LU1939276702 This sub-fund is managed by AULIEN PARTNERS S.à r.I.

This chart shows the fund's performance as the percentage loss or gain per year over the last 5 years. Performance is shown after deduction of ongoing charges. Any entry and exit charges are excluded from the calculation. Past performance is not a reliable indicator of future performance. Markets could develop very differently in the future. It can help you to assess how the fund has been managed in the past.